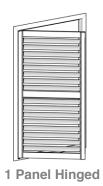

#### **ALTRA HINGED SHUTTER**

Altra Hinged Shutters available in one, two and three panel configurations will be the focal point of your room. The Aluminium material is durable and easy to clean and is beautifully finished to simulate the elegance of a traditional shutter.

#### **ALTRA HINGED SHUTTER**

Altra Hinged Shutters available in one, two and three panel configurations will be the focal point of your room. The Aluminium material is durable and easy to clean and is beautifully finished to simulate the elegance of traditional timber shutter. The Altra Shutter also provides great practicality with good control over light and privacy.