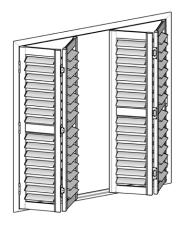

#### **ALTRA DOUBLE HINGED SHUTTER**

Altra Double Hinged Shutters features a hinged shutter in the traditional fold away style of a shutter. Altra Double Hinged Shutters will have either two panels (both folding to the left or right) or four panels two folding left and two folding right, or six panel configurations.

#### **ALTRA DOUBLE HINGED SHUTTER**

Altra Double Hinged Shutters features a hinged shutter in the traditional hold away style of a shutter. The Shutters will have either 2 Panels (both folding to the left or right) or 4 Panels 2 folding left and 2 folding right, or six panel configurations. The advantage of the Double Hinged Shutter is a distinct traditional look, the Double Hinged Shutter also makes better use of the interior space when opening and is easier to accommodate obstructions in the room. The Aluminium material is durable and easy to clean and is beautifully finished to simulate the elegance of traditional timber shutter. The Altra Shutter also provides great practicality with good control over light and privacy.