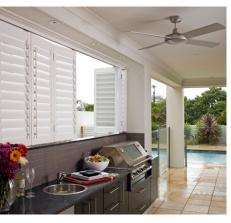

# **ALTRA FOLD SHUTTER**

Altra Fold Shutters consist of panels that are connected to each other and fold to the side. The Shutters fold away on a top and bottom track. Panels can be configured to stack to the left or right or be split.

#### **ALTRA FOLD SHUTTER**

Altra Fold Shutters consist of panels that are connected to each other and fold to the side. The Shutters fold away on a top and bottom track. Panels can be configured to stack to the left or right or be split. The Altra Fold is suitable for wider windows or openings, the Altra Fold can also be used externally or on a patio. The Shutter is a fantastic product to provide privacy, light control and a distinct fashionable look for wide openings and windows The Aluminium material is durable and easy to clean and is beautifully finished to simulate the elegance of traditional timber shutter. The Altra Shutter also provides great practicality with good control over light and privacy.