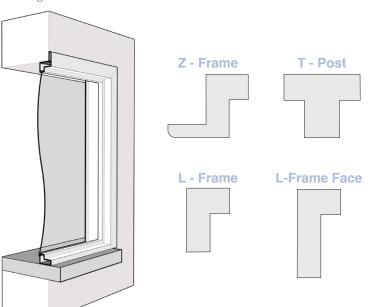

Two frame options available, a L frame (for inside the reveal), a Z Frame for wrapping around the reveal. A T Post is also available.

Altra Shutters are supplied with a 3-Year Warranty.

Altra Shutters are made from aluminium material and are easy to wipe and clean.

#### **ALTRA SHUTTER FRAME OPTIONS**

The Altra Shutter is available with both a L Frame and a Z Frame, The Z frame overlaps the reveal and is great for concealing uneven window reveals.

You can combine the Z and L Frame on one shutter. For example you could do Z Frame Top, Left and Right with a L Frame on the bottom. This needs to be specified when ordering

**6 Panel Double Hinged** 

**ALTRA SHUTTER FRAME OPTIONS** 

The Altra Shutter is available with both a L Frame and a Z Frame, The Z frame overlaps the reveal and is great for concealing uneven window reveals.

You can combine the Z and L Frame on one shutter. For example you could do Z Frame Top, Left and Right with a

# L Frame on the bottom. This needs to be specified when ordering

#### **ALUMINIUM CROSS SECTIONS**