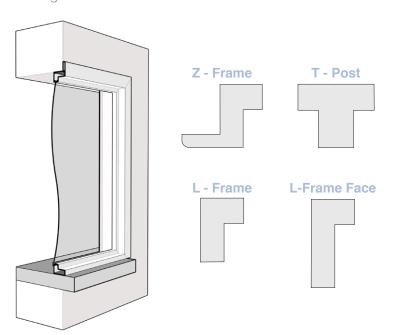

Two frame options available, a L frame (for inside the reveal), a Z Frame for wrapping around the reveal. A T Post is also available.

Altra Shutters are supplied with a 3-Year Warranty.

Altra Shutters are made from aluminium material and are easy to wipe and clean.

#### **ALTRA SHUTTER FRAME OPTIONS**

The Altra Shutter is available with both a L Frame and a Z Frame, The Z frame overlaps the reveal and is great for concealing uneven window reveals.

You can combine the Z and L Frame on one shutter. For example you could do Z Frame Top, Left and Right with a L Frame on the bottom. This needs to be specified when ordering

**6 Panel Double Hinged** 

**ALTRA SHUTTER FRAME OPTIONS** 

The Altra Shutter is available with both a L Frame and a Z Frame, The Z frame overlaps the reveal and is great for concealing uneven window reveals.

You can combine the Z and L Frame on one shutter. For example you could do Z Frame Top, Left and Right with a

# L Frame on the bottom. This needs to be specified when ordering

#### **ALUMINIUM CROSS SECTIONS**