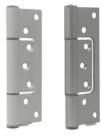

#### **ALTRA SHUTTER HINGE OPTIONS**

The Altra Shutter is available with a Pivot Hinge or a Sinkless Aluminium Hinge, both hinges have been selected to minimise shutter sag.

# Sinkless Hinge

Sinkless Aluminium Hinge Available in White and Silver

#### **Pivot Hinge**

Pivot Hinge Available in White

#### **ALTRA SHUTTER HINGE OPTIONS**

The Altra Shutter is available with a Sinkless Aluminium Hinge, the hinge has been designed to minimise shutter sag.

## **Sinkless Hinge**

Sinkless Aluminium Hinge Available in White and Silver