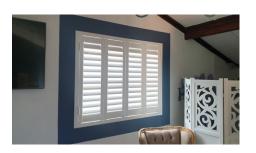

#### **ALTRA HINGED SHUTTER**

Altra Hinged Shutters available in one, two and three panel configurations will be the focal point of your room. The Aluminium material is durable and easy to clean and is beautifully finished to simulate the elegance of a traditional shutter.

#### **ALTRA HINGED SHUTTER**

Altra Hinged Shutters available in one, two and three panel configurations will be the focal point of your room. The Aluminium material is durable and easy to clean and is beautifully finished to simulate the elegance of traditional timber shutter. The Altra Shutter also provides great practicality with good control over light and privacy.