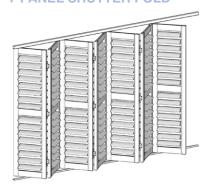

# **ALTRA FOLD SHUTTER**

Altra Fold Shutters consist of panels that are connected to each other and fold to the side. The Shutters fold away on a top and bottom track. Panels can be configured to stack to the left or right or be split.

5 Panel Altra Fold

#### **ALTRA FOLD SHUTTER**

Altra Fold Shutters consist of panels that are connected to each other and fold to the side. The Shutters fold away on a top and bottom track. Panels can be configured to stack to the left or right or be split. The Altra Fold is suitable for wider windows or openings, the Altra Fold can also be used externally or on a patio. The Shutter is a fantastic product to provide privacy, light control and a distinct fashionable look for wide openings and windows The Aluminium material is durable and easy to clean and is beautifully finished to simulate the elegance of traditional timber shutter. The Altra Shutter also provides great practicality with good control over light and privacy.