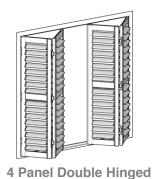

#### **ALTRA DOUBLE HINGED SHUTTER**

Altra Double Hinged Shutters features a hinged shutter in the traditional fold away style of a shutter. Altra Double Hinged Shutters will have either two panels (both folding to the left or right) or four panels two folding left and two folding right, or six panel configurations.

#### **ALTRA DOUBLE HINGED SHUTTER**

Altra Double Hinged Shutters features a hinged shutter in the traditional hold away style of a shutter. The Shutters will have either 2 Panels (both folding to the left or right) or 4 Panels 2 folding left and 2 folding right, or six panel configurations. The advantage of the Double Hinged Shutter is a distinct traditional look, the Double Hinged Shutter also makes better use of the interior space when opening and is easier to accommodate obstructions in the room. The Aluminium material is durable and easy to clean and is beautifully finished to simulate the elegance of traditional timber shutter. The Altra Shutter also provides great practicality with good control over light and privacy.

**4 Panel Double Hinged** 