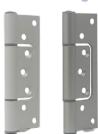

#### **ALTRA SHUTTER HINGE OPTIONS**

The Altra Shutter is available with a Pivot Hinge or a Sinkless Aluminium Hinge, both hinges have been selected to minimise shutter sag.

# Sinkless Hinge

Sinkless Aluminium Hinge Available in White and Silver

#### **Pivot Hinge**

Pivot Hinge Available in White

#### **ALTRA SHUTTER HINGE OPTIONS**

The Altra Shutter is available with a Sinkless Aluminium Hinge, the hinge has been designed to minimise shutter sag.

## **Sinkless Hinge**

Sinkless Aluminium Hinge Available in White and Silver