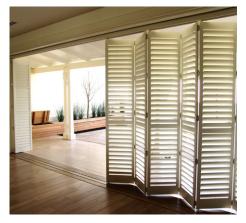

# **ALTRA FOLD SHUTTER**

Altra Fold Shutters consist of panels that are connected to each other and fold to the side. The Shutters fold away on a top and bottom track. Panels can be configured to stack to the left or right or be split.

#### **ALTRA FOLD SHUTTER**

Altra Fold Shutters consist of panels that are connected to each other and fold to the side. The Shutters fold away on a top and bottom track. Panels can be configured to stack to the left or right or be split. The Altra Fold is suitable for wider windows or openings, the Altra Fold can also be used externally or on a patio. The Shutter is a fantastic product to provide privacy, light control and a distinct fashionable look for wide openings and windows The Aluminium material is durable and easy to clean and is beautifully finished to simulate the elegance of traditional timber shutter. The Altra Shutter also provides great practicality with good control over light and privacy.