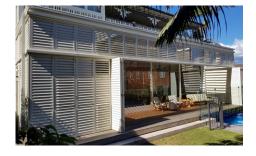

# **ALTRA FOLD SHUTTER**

Altra Fold Shutters consist of panels that are connected to each other and fold to the side. The Shutters fold away on a top and bottom track. Panels can be configured to stack to the left or right or be split.

#### **ALTRA FOLD SHUTTER**

Altra Fold Shutters consist of panels that are connected to each other and fold to the side. The Shutters fold away on a top and bottom track. Panels can be configured to stack to the left or right or be split. The Altra Fold is suitable for wider windows or openings, the Altra Fold can also be used externally or on a patio. The Shutter is a fantastic product to provide privacy, light control and a distinct fashionable look for wide openings and windows The Aluminium material is durable and easy to clean and is beautifully finished to simulate the elegance of traditional timber shutter. The Altra Shutter also provides great practicality with good control over light and privacy.