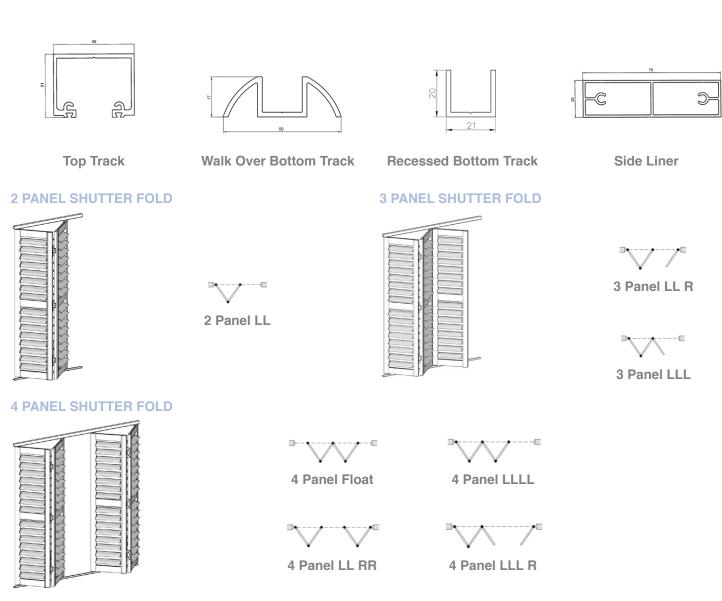

#### **ALUMINIUM CROSS SECTIONS**

# ALTRA SHUTTER

#### **5 PANEL SHUTTER FOLD**

6 Panel LLLLLL

6 Panel LLL RRR

6 Panel LLLL RR

6 Panel LLLLL R

**7 PANEL SHUTTER FOLD** 

7 Panel LLLLL R

7 Panel LLLLLL

### **8 PANEL SHUTTER FOLD**

8 Panel LLLLLL R