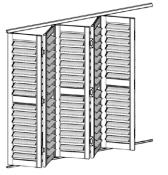

#### **ALTRA HINGED SHUTTER**

Altra Hinged Shutters available in one, two and three panel configurations will be the focal point of your room. The Aluminium material is durable and easy to clean and is beautifully finished to simulate the elegance of a traditional shutter.

#### **ALTRA HINGED SHUTTER**

Altra Hinged Shutters available in one, two and three panel configurations will be the focal point of your room. The Aluminium material is durable and easy to clean and is beautifully finished to simulate the elegance of traditional timber shutter. The Altra Shutter also provides great practicality with good control over light and privacy.