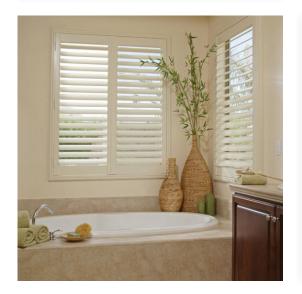

# ALTRA SHUTTER COLLECTION

Altra Shutters allow for you to control light and privacy by tilting the adjustable slats. The Altra Aluminium Shutter is designed to simulate the appearance and clean lines of a timber shutter while delivering all the strength and benefits of an aluminium shutter. The Altra Shutter's aluminium construction provides key benefits in terms of weight, durability and allowing for the manufacture of wide panels.

#### **ALTRA HINGED SHUTTER**

Altra Hinged Shutters available in one, two and three panel configurations will be the focal point of your room. The Aluminium material is durable and easy to clean and is beautifully finished to simulate the elegance of a traditional shutter.