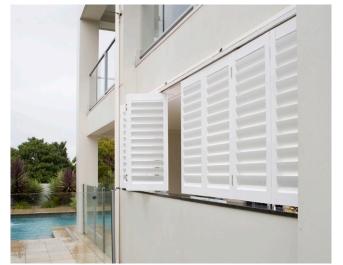

# **ALTRA FOLD SHUTTER**

Altra Fold Shutters consist of panels that are connected to each other and fold to the side. The Shutters fold away on a top and bottom track. Panels can be configured to stack to the left or right or be split.

5 Panel Altra Fold

#### **ALTRA FOLD SHUTTER**

Altra Fold Shutters consist of panels that are connected to each other and fold to the side. The Shutters fold away on a top and bottom track. Panels can be configured to stack to the left or right or be split. The Altra Fold is suitable for wider windows or openings, the Altra Fold can also be used externally or on a patio. The Shutter is a fantastic product to provide privacy, light control and a distinct fashionable look for wide openings and windows The Aluminium material is durable and easy to clean and is beautifully finished to simulate the elegance of traditional timber shutter. The Altra Shutter also provides great practicality with good control over light and privacy.