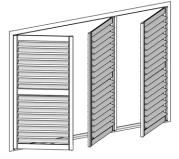

#### **ALTRA DOUBLE HINGED SHUTTER**

Altra Double Hinged Shutters features a hinged shutter in the traditional hold away style of a shutter. The Shutters will have either 2 Panels (both folding to the left or right) or 4 Panels 2 folding left and 2 folding right, or six panel configurations. The advantage of the Double Hinged Shutter is a distinct traditional look, the Double Hinged Shutter also makes better use of the interior space when opening and is easier to accommodate obstructions in the room. The Aluminium material is durable and easy to clean and is beautifully finished to simulate the elegance of traditional timber shutter. The Altra Shutter also provides great practicality with good control over light and privacy.

**6 Panel Double Hinged** 

**ALTRA SHUTTER FRAME OPTIONS** 

The Altra Shutter is available with both a L Frame and a Z Frame, The Z frame overlaps the reveal and is great for concealing uneven window reveals.