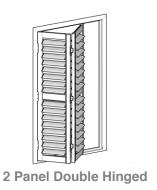

#### **ALTRA DOUBLE HINGED SHUTTER**

Altra Double Hinged Shutters features a hinged shutter in the traditional fold away style of a shutter. Altra Double Hinged Shutters will have either two panels (both folding to the left or right) or four panels two folding left and two folding right, or six panel configurations.

#### **ALTRA DOUBLE HINGED SHUTTER**

Altra Double Hinged Shutters features a hinged shutter in the traditional hold away style of a shutter. The Shutters will have either 2 Panels (both folding to the left or right) or 4 Panels 2 folding left and 2 folding right, or six panel configurations. The advantage of the Double Hinged Shutter is a distinct traditional look, the Double Hinged Shutter also makes better use of the interior space when opening and is easier to accommodate obstructions in the room. The Aluminium material is durable and easy to clean and is beautifully finished to simulate the elegance of traditional timber shutter. The Altra Shutter also provides great practicality with good control over light and privacy.