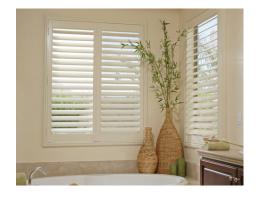

#### **ALTRA DOUBLE HINGED SHUTTER**

Altra Double Hinged Shutters features a hinged shutter in the traditional hold away style of a shutter. The Shutters will have either 2 Panels (both folding to the left or right) or 4 Panels 2 folding left and 2 folding right, or six panel configurations. The advantage of the Double Hinged Shutter is a distinct traditional look, the Double Hinged Shutter also makes better use of the interior space when opening and is easier to accommodate obstructions in the room. The Aluminium material is durable and easy to clean and is beautifully finished to simulate the elegance of traditional timber shutter. The Altra Shutter also provides great practicality with good control over light and privacy.

**6 Panel Double Hinged** 

**ALTRA SHUTTER FRAME OPTIONS** 

The Altra Shutter is available with both a L Frame and a Z Frame, The Z frame overlaps the reveal and is great for concealing uneven window reveals.