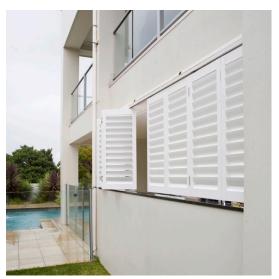

#### **ALTRA HINGED SHUTTER**

Altra Hinged Shutters available in one, two and three panel configurations will be the focal point of your room. The Aluminium material is durable and easy to clean and is beautifully finished to simulate the elegance of a traditional shutter.

#### **ALTRA HINGED SHUTTER**

Altra Hinged Shutters available in one, two and three panel configurations will be the focal point of your room. The Aluminium material is durable and easy to clean and is beautifully finished to simulate the elegance of traditional timber shutter. The Altra Shutter also provides great practicality with good control over light and privacy.