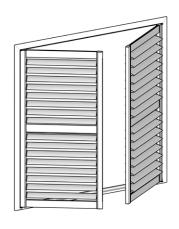

#### **ALTRA DOUBLE HINGED SHUTTER**

Altra Double Hinged Shutters features a hinged shutter in the traditional fold away style of a shutter. Altra Double Hinged Shutters will have either two panels (both folding to the left or right) or four panels two folding left and two folding right, or six panel configurations.

#### **ALTRA DOUBLE HINGED SHUTTER**

Altra Double Hinged Shutters features a hinged shutter in the traditional hold away style of a shutter. The Shutters will have either 2 Panels (both folding to the left or right) or 4 Panels 2 folding left and 2 folding right, or six panel configurations. The advantage of the Double Hinged Shutter is a distinct traditional look, the Double Hinged Shutter also makes better use of the interior space when opening and is easier to accommodate obstructions in the room. The Aluminium material is durable and easy to clean and is beautifully finished to simulate the elegance of traditional timber shutter. The Altra Shutter also provides great practicality with good control over light and privacy.