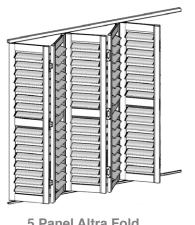

# **ALTRA FOLD SHUTTER**

Altra Fold Shutters consist of panels that are connected to each other and fold to the side. The Shutters fold away on a top and bottom track. Panels can be configured to stack to the left or right or be split.

5 Panel Altra Fold

#### **ALTRA FOLD SHUTTER**

Altra Fold Shutters consist of panels that are connected to each other and fold to the side. The Shutters fold away on a top and bottom track. Panels can be configured to stack to the left or right or be split. The Altra Fold is suitable for wider windows or openings, the Altra Fold can also be used externally or on a patio. The Shutter is a fantastic product to provide privacy, light control and a distinct fashionable look for wide openings and windows The Aluminium material is durable and easy to clean and is beautifully finished to simulate the elegance of traditional timber shutter. The Altra Shutter also provides great practicality with good control over light and privacy.