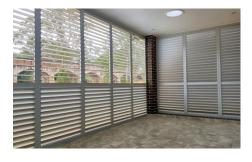

# **ALTRA FOLD SHUTTER**

Altra Fold Shutters consist of panels that are connected to each other and fold to the side. The Shutters fold away on a top and bottom track. Panels can be configured to stack to the left or right or be split.

#### **ALTRA FOLD SHUTTER**

Altra Fold Shutters consist of panels that are connected to each other and fold to the side. The Shutters fold away on a top and bottom track. Panels can be configured to stack to the left or right or be split. The Altra Fold is suitable for wider windows or openings, the Altra Fold can also be used externally or on a patio. The Shutter is a fantastic product to provide privacy, light control and a distinct fashionable look for wide openings and windows The Aluminium material is durable and easy to clean and is beautifully finished to simulate the elegance of traditional timber shutter. The Altra Shutter also provides great practicality with good control over light and privacy.