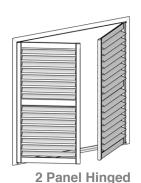

#### **ALTRA HINGED SHUTTER**

Altra Hinged Shutters available in one, two and three panel configurations will be the focal point of your room. The Aluminium material is durable and easy to clean and is beautifully finished to simulate the elegance of a traditional shutter.

2 Panel Hinged