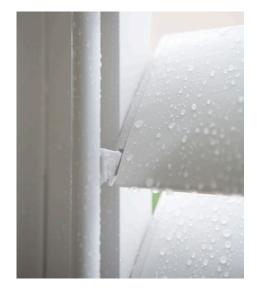

Altra Shutters are made in South Africa and support the local economy. They are available on quicker turnaround times than fully imported products.

Altra Shutters are water resistant and can be used externally. Stainless steel or aluminium parts and fittings have been used.

Altra Shutters can be fitted with a lock as an option.

Altra Shutters are made from impact resistance aluminium. Unlike wood and PVC shutters they will stand up to knocks and bumps without showing the impact.