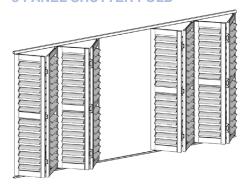

# **ALTRA FOLD SHUTTER**

Altra Fold Shutters consist of panels that are connected to each other and fold to the side. The Shutters fold away on a top and bottom track. Panels can be configured to stack to the left or right or be split.

#### **ALTRA FOLD SHUTTER**

Altra Fold Shutters consist of panels that are connected to each other and fold to the side. The Shutters fold away on a top and bottom track. Panels can be configured to stack to the left or right or be split. The Altra Fold is suitable for wider windows or openings, the Altra Fold can also be used externally or on a patio. The Shutter is a fantastic product to provide privacy, light control and a distinct fashionable look for wide openings and windows The Aluminium material is durable and easy to clean and is beautifully finished to simulate the elegance of traditional timber shutter. The Altra Shutter also provides great practicality with good control over light and privacy.