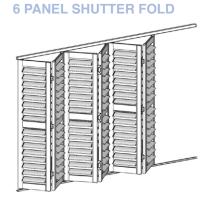

# **ALTRA FOLD SHUTTER**

Altra Fold Shutters consist of panels that are connected to each other and fold to the side. The Shutters fold away on a top and bottom track. Panels can be configured to stack to the left or right or be split.

5 Panel Altra Fold