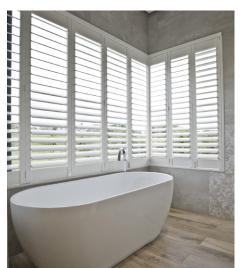

#### **ALTRA HINGED SHUTTER**

Altra Hinged Shutters available in one, two and three panel configurations will be the focal point of your room. The Aluminium material is durable and easy to clean and is beautifully finished to simulate the elegance of a traditional shutter.

#### **ALTRA HINGED SHUTTER**

Altra Hinged Shutters available in one, two and three panel configurations will be the focal point of your room. The Aluminium material is durable and easy to clean and is beautifully finished to simulate the elegance of traditional timber shutter. The Altra Shutter also provides great practicality with good control over light and privacy.