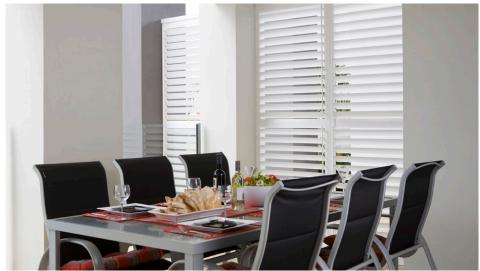

#### **ALTRA HINGED SHUTTER**

Altra Hinged Shutters available in one, two and three panel configurations will be the focal point of your room. The Aluminium material is durable and easy to clean and is beautifully finished to simulate the elegance of a traditional shutter.

#### **ALTRA HINGED SHUTTER**

Altra Hinged Shutters available in one, two and three panel configurations will be the focal point of your room. The Aluminium material is durable and easy to clean and is beautifully finished to simulate the elegance of traditional timber shutter. The Altra Shutter also provides great practicality with good control over light and privacy.