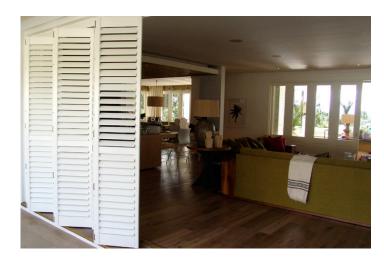

# **ALTRA FOLD SHUTTER**

Altra Fold Shutters consist of panels that are connected to each other and fold to the side. The Shutters fold away on a top and bottom track. Panels can be configured to stack to the left or right or be split.

#### **ALTRA FOLD SHUTTER**

Altra Fold Shutters consist of panels that are connected to each other and fold to the side. The Shutters fold away on a top and bottom track. Panels can be configured to stack to the left or right or be split. The Altra Fold is suitable for wider windows or openings, the Altra Fold can also be used externally or on a patio. The Shutter is a fantastic product to provide privacy, light control and a distinct fashionable look for wide openings and windows The Aluminium material is durable and easy to clean and is beautifully finished to simulate the elegance of traditional timber shutter. The Altra Shutter also provides great practicality with good control over light and privacy.