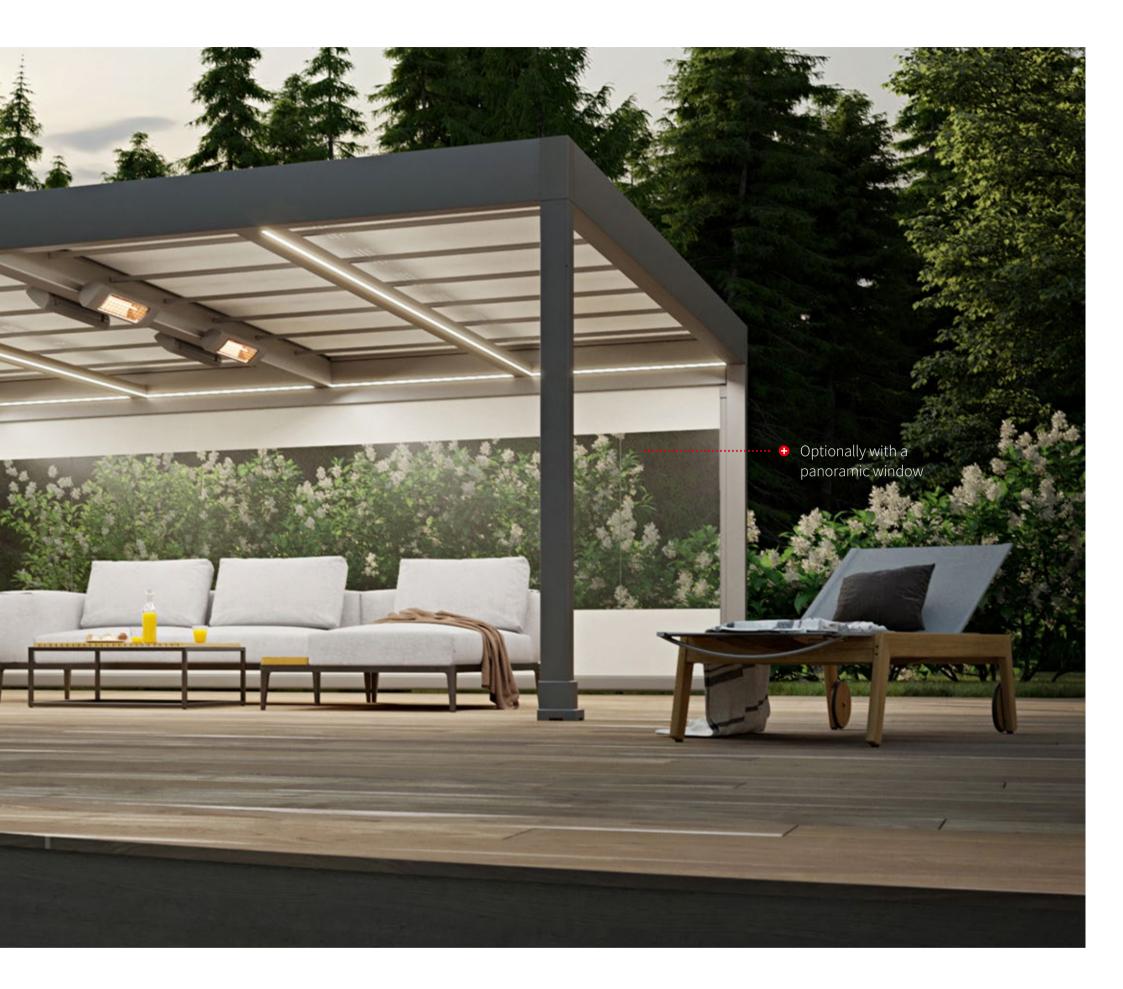

#### The new markilux products 2020. Made in Germany.

markilux MX-3: choose your own combination of frame colour, front panel and cover pattern.

INNOVATIONS

#### EXCLUSIVE COATING

Sample combination,

feel free to select your own combination

4

Frame colour 5204 anthracite metallic Front panel SMX-08 Pebble beige Cover pattern 309 57 sunvas

### markilux – Selection MX

#### Front panel with innovative exclusive coating Selection MX

markilux designer awnings: as unique as you are. Perfect look in unique colour combinations and innovative surface coatings. Ideal for outstanding architecture and patio and garden design. When the special turns into something very personal: Selection MX – the new awning surface coating.

- Completely new in the awning sector
- High degree of individualisation
- 10 elegant colour combinations and innovative surface coatings
- Coatings with trendy metallic colours, metal and special effect paints
- Choose your own personal combination
- Available for the markilux models MX-3, MX-1 and MX-1 compact