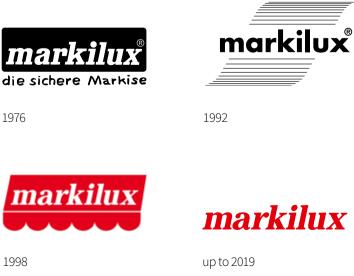

# The best under the sun.

The past meets the future. markilux over the years:

From 02.02.2020

# markilux

The best under the sun

1976

1998

#### Evolution becomes transparent – the new markilux brand design

markilux has changed and is evolving; it is successful and modern. In future, this will be reflected in a new brand design.

It guarantees a high recognition factor, creates confidence and orientation.