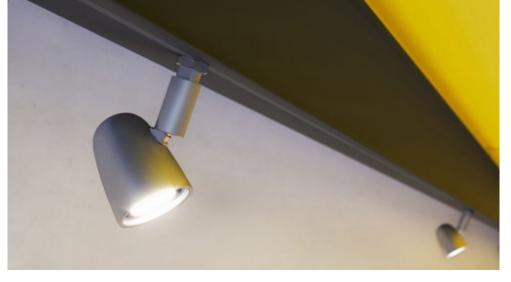

#### LED Spots in the cassette

Dazzlingly beautiful, cosy and now in the markilux MX-1 compact.

**LED Spots under the cassette or in the front profile** Evening is the time for those little highlights.

### Integrated lighting solutions

#### Pleasant lighting creates an emotional atmosphere

The right lighting on a patio ensures cosiness and invites you to linger in your second living room. Evenings outdoors turn into an event held in a special atmosphere. The functional lighting solutions from markilux, integrated into the awning, ensure the desired light mood: bright, cosy and emotional. Integrated lighting solutions from markilux ensure bright enthusiasm, even in the evening.

- LED Line in the cassette
- LED Spots under the cassette or in the front profile
- Lit-up front panels in the markilux MX-1/MX-1 compact
- Dimmable by remote control
- markilux lighting options are possible depending on the model