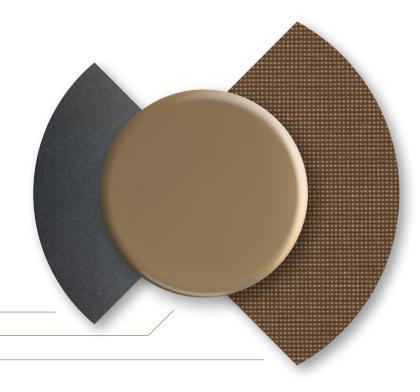

#### EXCLUSIVE COATING

Sample combination,

feel free to select your own combination

4

Frame colour 5204 anthracite metallic Front panel SMX-08 Pebble beige Cover pattern 309 57 sunvas

#### Front panel with innovative exclusive coating Selection MX

markilux designer awnings: as unique as you are. Perfect look in unique colour combinations and innovative surface coatings. Ideal for outstanding architecture and patio and garden design. When the special turns into something very personal: Selection MX – the new awning surface coating.

- Completely new in the awning sector
- High degree of individualisation
- 10 elegant colour combinations and innovative surface coatings
- Coatings with trendy metallic colours, metal and special effect paints
- Choose your own personal combination
- Available for the markilux models MX-3, MX-1 and MX-1 compact

#### Unique to the core

The basic Selection MX range consists of 10 elegant colour combinations. Displayed and explained clearly in the Selection MX sample book. On request, the 10 surface coatings can be

combined at will with all markilux frame colours and awning cover patterns from the entire markilux range.

Example illustrations. Every front panel in the exclusive coating Selection MX is unique.

Variations in both colour hue and colour texture are possible. Please ask your specialist dealer for more detailed advice.