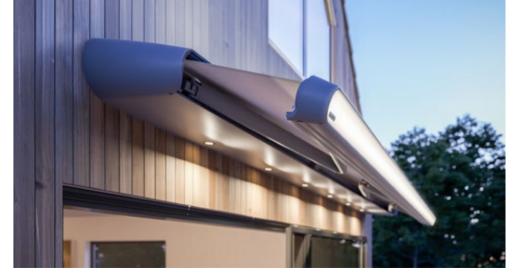

# Beaming with joy. In the evening, too

Integrated LED Line in the cassette The new light in the awning sky for the best spot under the sun – even in the evening.

#### LED Spots in the cassette

Dazzlingly beautiful, cosy and now in the markilux MX-1 compact.

**LED Spots under the cassette or in the front profile** Evening is the time for those little highlights.

### Integrated lighting solutions

#### Pleasant lighting creates an emotional atmosphere

The right lighting on a patio ensures cosiness and invites you to linger in your second living room. Evenings outdoors turn into an event held in a special atmosphere. The functional lighting solutions from markilux, integrated into the awning, ensure the desired light mood: bright, cosy and emotional. Integrated lighting solutions from markilux ensure bright enthusiasm, even in the evening.