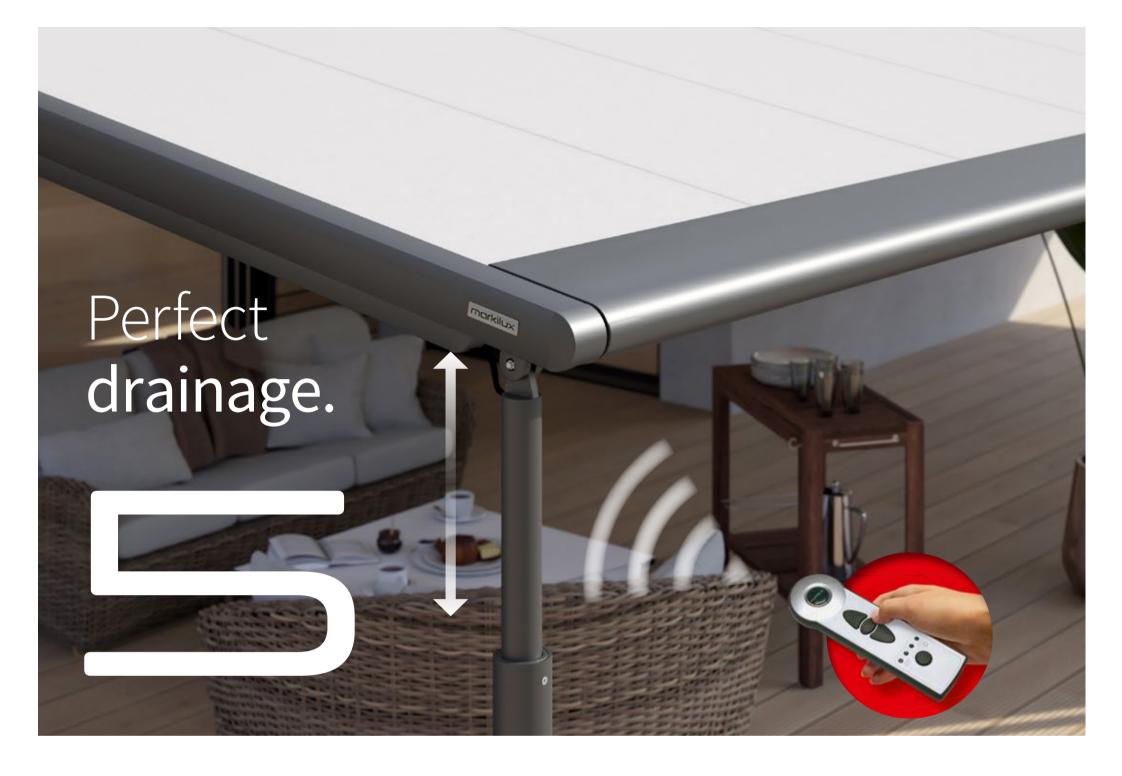

#### Automatically good

If desired, the front post of the markilux pergola and pergola compact can be motorised for better water drainage in rain and can be lowered between 20 and 40 cm depending on the awning size using a markilux remote control.

### markilux pergola motorised telescopic post