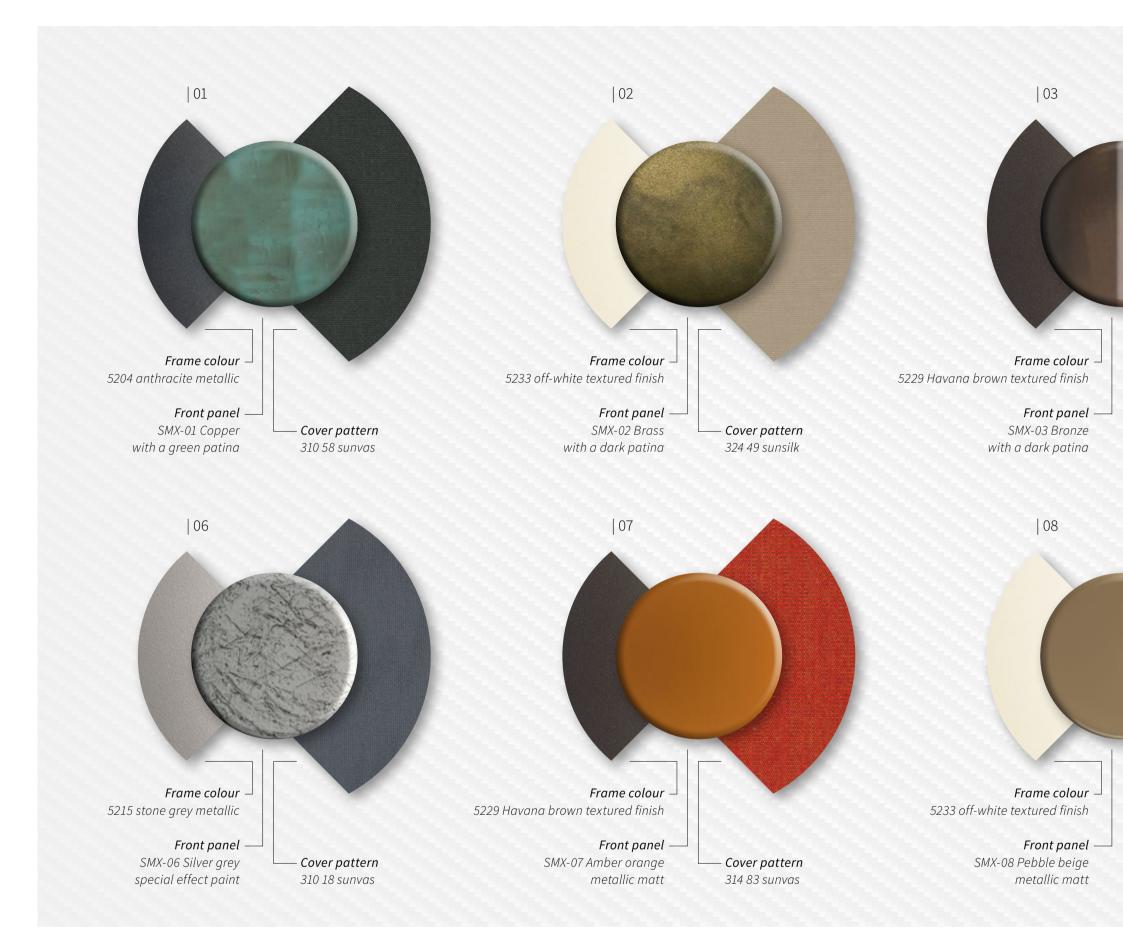

- Completely new in the awning sector
- High degree of individualisation
- 10 elegant colour combinations and innovative surface coatings
- Coatings with trendy metallic colours, metal and special effect paints
- Choose your own personal combination
- Available for the markilux models MX-3, MX-1 and MX-1 compact

#### Unique to the core

The basic Selection MX range consists of 10 elegant colour combinations. Displayed and explained clearly in the Selection MX sample book. On request, the 10 surface coatings can be

combined at will with all markilux frame colours and awning cover patterns from the entire markilux range.

Example illustrations. Every front panel in the exclusive coating Selection MX is unique.

Variations in both colour hue and colour texture are possible. Please ask your specialist dealer for more detailed advice.