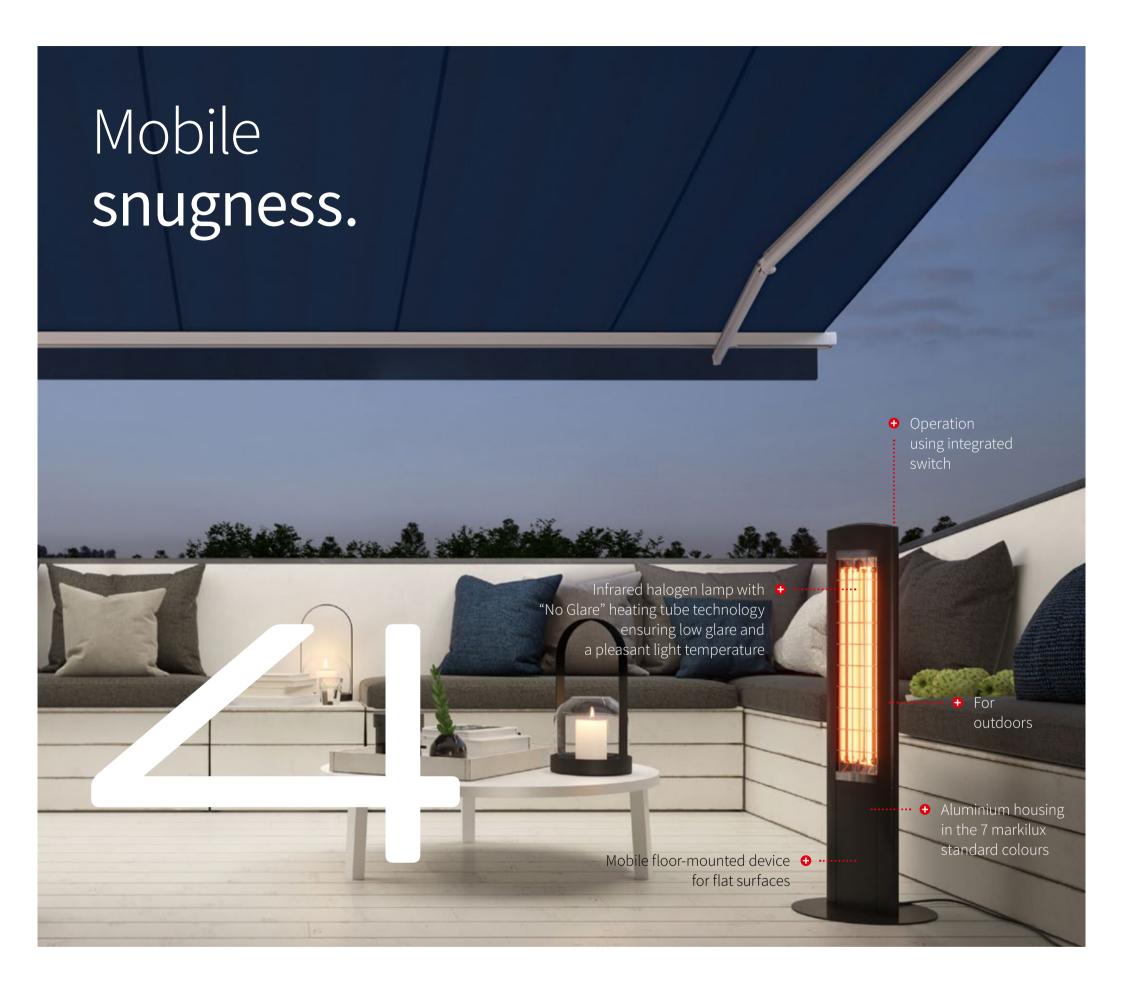

### markilux stand-alone infrared heater

Marine the infuence of the disting interaction

#### Heart-warming all round

INNOVATIONS

markilux heaters offer an optimum of warmth with pleasant infrared heat at the touch of a button

 for a comfortable outdoor living experience. They convert the energy used into a maximum of warmth, and that, of course, with the greatest efficiency.

- Soft start function with reduced initial current surge
- Safety power-off if the device tilts
- Acoustic operating feedback
- Protection class IP 24