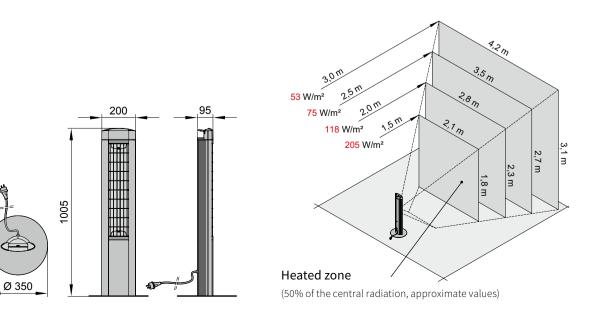

### markilux stand-alone infrared heater

Marine the infuence of the disting interaction

#### Heart-warming all round

INNOVATIONS

markilux heaters offer an optimum of warmth with pleasant infrared heat at the touch of a button

 for a comfortable outdoor living experience. They convert the energy used into a maximum of warmth, and that, of course, with the greatest efficiency.

- Soft start function with reduced initial current surge
- Safety power-off if the device tilts
- Acoustic operating feedback
- Protection class IP 24