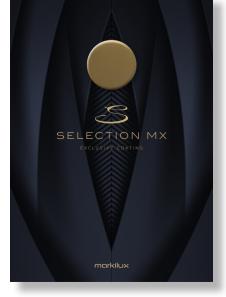

#### Perfect for outdoor areas

You can build walls to protect yourself from prying eyes – or you can create your very own personal space in the open air with its own textile cosiness. The markilux format puts a world of possibilities at your fingertips – and more than 250 fabric patterns at your disposal.

- Modular wind protection and added privacy with a textile character
- Basic frame between posts to demarcate the patio, integrated into a markilux awning system or as a stand-alone solution in the open air
- All-round tensioning system for optimum cover fit
- Individual units up to 300 × 250 cm (w × h), can be coupled and, if desired,
  can be moved as slide elements in the awning system, unit width up to 130 × 250 cm (w × h)
- Triangular solutions for the markilux pergola and construct up to  $600 \times 150$  cm (w × h)

Patio demarcation

Stand-alone solution outdoors

Modular application

Vertical and triangular solutions for markilux awning systems