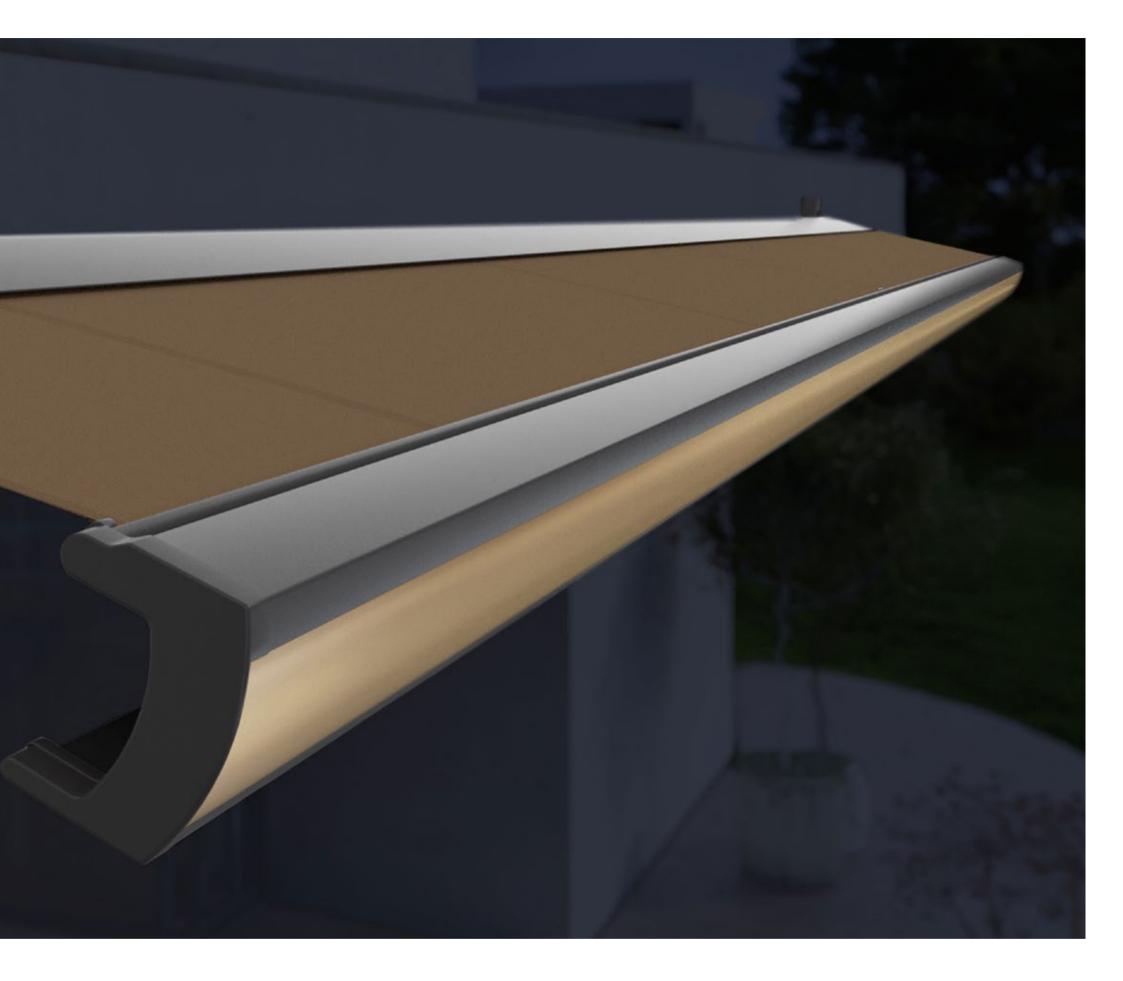

# Beaming with joy. In the evening, too

Integrated LED Line in the cassette The new light in the awning sky for the best spot under the sun – even in the evening.

#### LED Spots in the cassette

Dazzlingly beautiful, cosy and now in the markilux MX-1 compact.

**LED Spots under the cassette or in the front profile** Evening is the time for those little highlights.

#### Pleasant lighting creates an emotional atmosphere

The right lighting on a patio ensures cosiness and invites you to linger in your second living room. Evenings outdoors turn into an event held in a special atmosphere. The functional lighting solutions from markilux, integrated into the awning, ensure the desired light mood: bright, cosy and emotional. Integrated lighting solutions from markilux ensure bright enthusiasm, even in the evening.

- LED Line in the cassette
- LED Spots under the cassette or in the front profile
- Lit-up front panels in the markilux MX-1/MX-1 compact
- Dimmable by remote control
- markilux lighting options are possible depending on the model