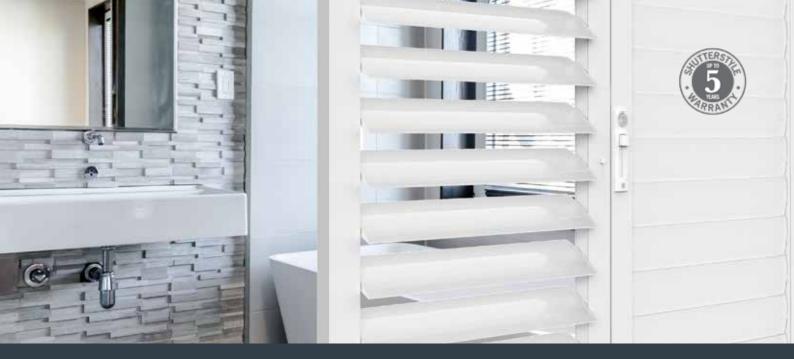

## INTRODUCING TAYLOR'S SLEEK SHUTTERSTYLE® SHUTTERS. STYLISHLY SECURE. MAKE THE FASHIONABLE CHOICE BY PLAYING IT SAFE.

It's the first of its kind on the market, an innovation that's both affordable and aesthetically pleasing. These beautiful shutters offer a lightweight alternative to traditional security shutters. For the last 6 years, we've refined our technique to bring you a product that has the Taylor seal of security and renowned quality. Featuring a 6mm bolt, and a sleek new flush locking system, you have peace of mind ShutterStyle® Shutters don't compromise beauty and functionality. Made from lightweight, yet robust aluminium, suitable for both indoors and outdoors, and all South African weather conditions - these stylish shutters are even easier to install and keep clean.