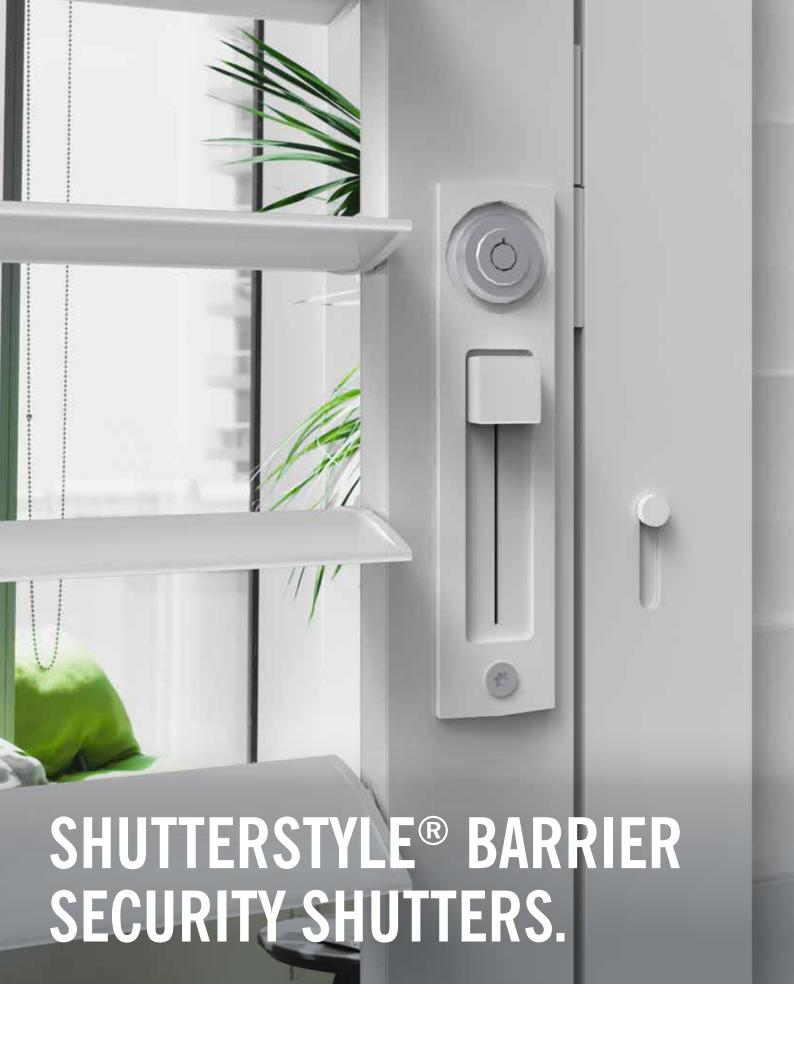

## INTRODUCING TAYLOR'S SLEEK SHUTTERSTYLE® SHUTTERS. STYLISHLY SECURE. MAKE THE FASHIONABLE CHOICE BY PLAYING IT SAFE.

It's the first of its kind on the market, an innovation that's both affordable and aesthetically pleasing. These beautiful shutters offer a lightweight alternative to traditional security shutters. For the last 6 years, we've refined our technique to bring you a product that has the Taylor seal of security and renowned quality. Featuring a 6mm bolt, and a sleek new flush locking system, you have peace of mind ShutterStyle® Shutters don't compromise beauty and functionality. Made from lightweight, yet robust aluminium, suitable for both indoors and outdoors, and all South African weather conditions - these stylish shutters are even easier to install and keep clean.