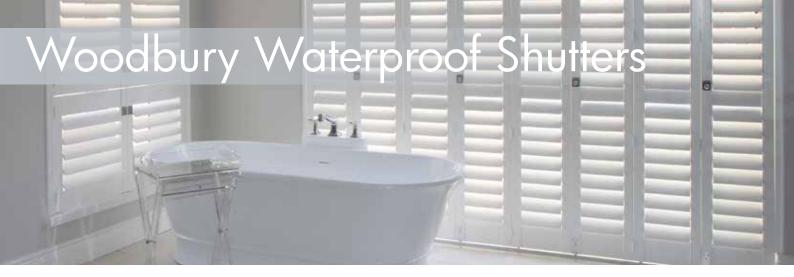

Why settle for less when you can have the best waterproof shutters on the market.

STRONGER • TOUGHER • LIGHTER

Our Woodbury Waterproof Shutters are strong and tough, yet lightweight and easy to operate. They have the realistic appearance of painted wood adding true aesthetic value to any home. 100% WATERPROOF ABS MATERIAL

## **BEAUTY AND BRAWN**

Designed specifically for durability, Woodbury Waterproof Shutters remain amazingly lightweight and achieve the perfect balance between beauty and strength.

The secret to their enduring beauty lies both in the material and construction of the shutter. The heavy-duty structural joints create a sturdy frame and the tough resistance of the ABS material keeps the shutters looking their best in any climate condition.