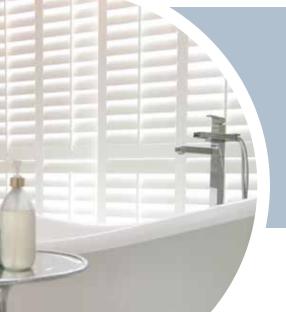

## **BEAUTY AND BRAWN**

Designed specifically for durability, Woodbury Waterproof Shutters remain amazingly lightweight and achieve the perfect balance between beauty and strength.

The secret to their enduring beauty lies both in the material and construction of the shutter. The heavy-duty structural joints create a sturdy frame and the tough resistance of the ABS material keeps the shutters looking their best in any climate condition.

With UV-inhibiting finishes to maintain brilliance the ABS material will never require painting and will not warp, split, peel or fade.

- Special shaped shutters for angled openings
- 3 louvre sizes 63, 89 and 114mm
- 3 tilt rod options traditional, off-set
- Widest range of frame choices on the market
- A palette of 6 soft neutral shades