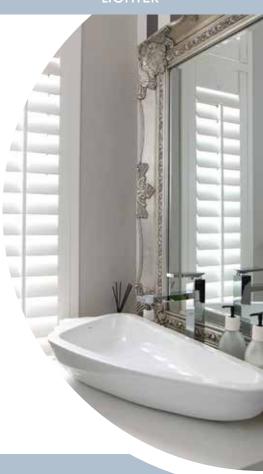

## **BEAUTY AND BRAWN**

Designed specifically for durability, Woodbury Waterproof Shutters remain amazingly lightweight and achieve the perfect balance between beauty and strength.

The secret to their enduring beauty lies both in the material and construction of the shutter. The heavy-duty structural joints create a sturdy frame and the tough resistance of the ABS material keeps the shutters looking their best in any climate condition.

With UV-inhibiting finishes to maintain brilliance the ABS material will never require painting and will not warp, split, peel or fade.

- Special shaped shutters for angled openings
- 3 louvre sizes 63, 89 and 114mm
- 3 tilt rod options traditional, off-set
- Widest range of frame choices on the market
- A palette of 6 soft neutral shades