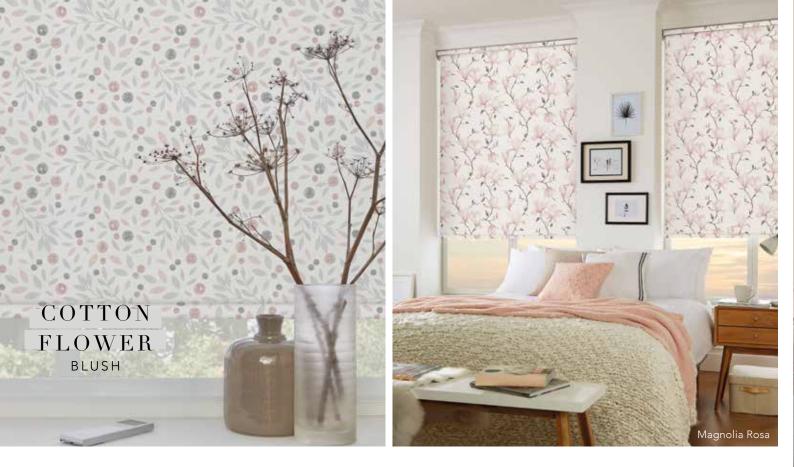

### SILVERY GREYS — & ROSY BLUSH —

Used more as a warm neutral within interiors now, muted pinks add softness to the home. Incredibly versatile, pair with darker colours for a sophisticated look or create a space to unwind in with silvery grey tones.