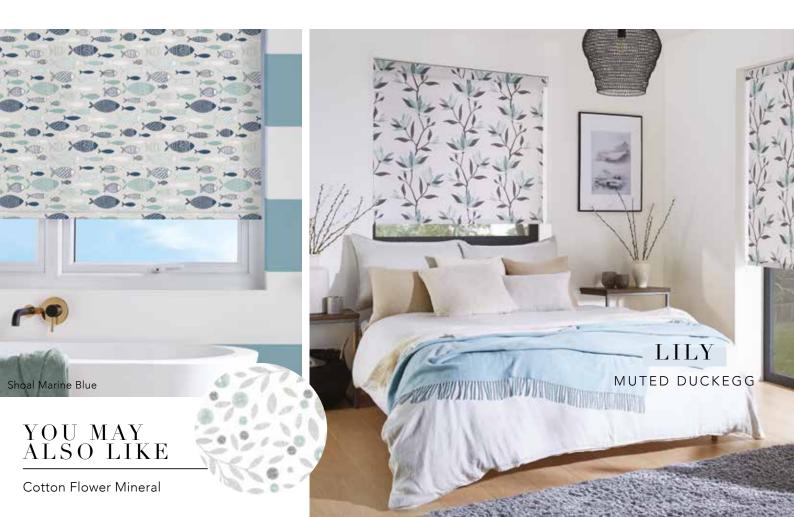

# MELLOW MINERALS ----- & PLAYFUL BLUES -----

Recharge and uplift your interior with a vibrant shade of mineral or soft, serene duckegg. Pair with sea tones, and natural materials for a coastal inspired look or for a modern twist, earthy terracottas!