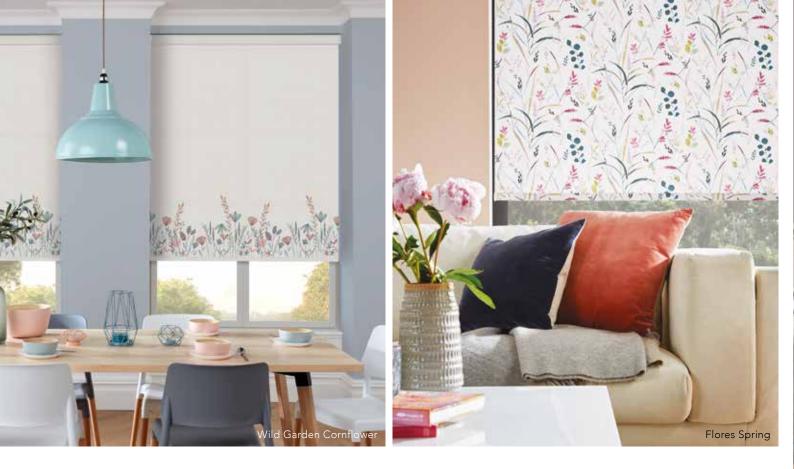

### WARM NEUTRALS ---- & DUSKY GREIGE ----

No more ban the beige with these sandy tones and sophisticated greige hues. Our neutral prints are great staple choices that suit any interior, whether it is to stand out or complement.