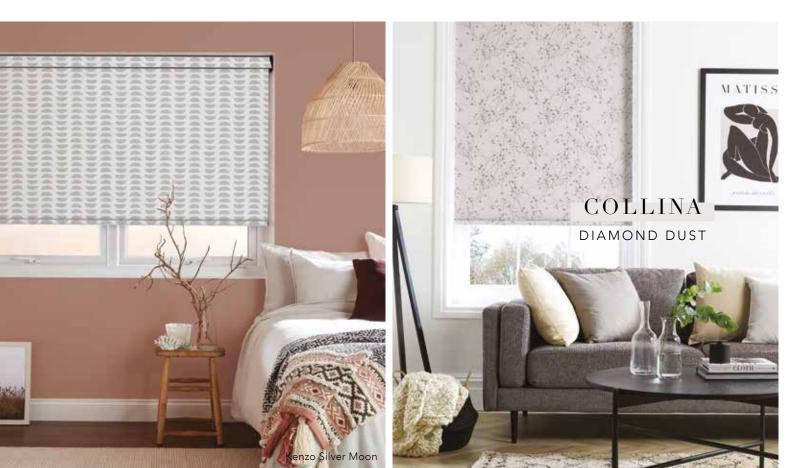

### SILVERY GREYS — & ROSY BLUSH —

Used more as a warm neutral within interiors now, muted pinks add softness to the home. Incredibly versatile, pair with darker colours for a sophisticated look or create a space to unwind in with silvery grey tones.