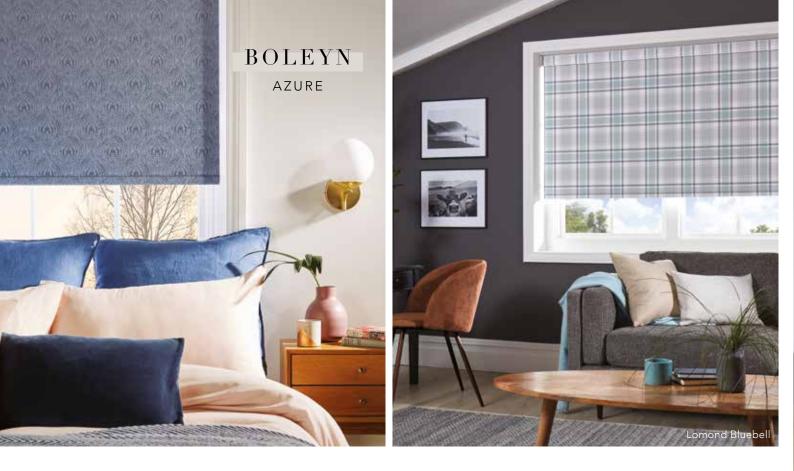

# MELLOW MINERALS ----- & PLAYFUL BLUES -----

Recharge and uplift your interior with a vibrant shade of mineral or soft, serene duckegg. Pair with sea tones, and natural materials for a coastal inspired look or for a modern twist, earthy terracottas!