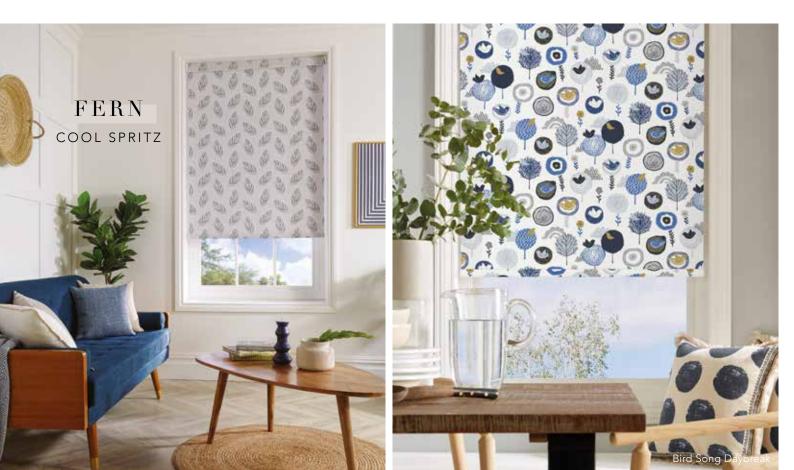

#### DREAMY PASTELS ----- & SOFT AZURES -----

Full of personality, these designer prints show how ice-cream colours can give spaces a fresh, calming look. Let your room bloom with Ophelia, Sakura and Botany, add vibrancy with Fern or unwind with Aztec.