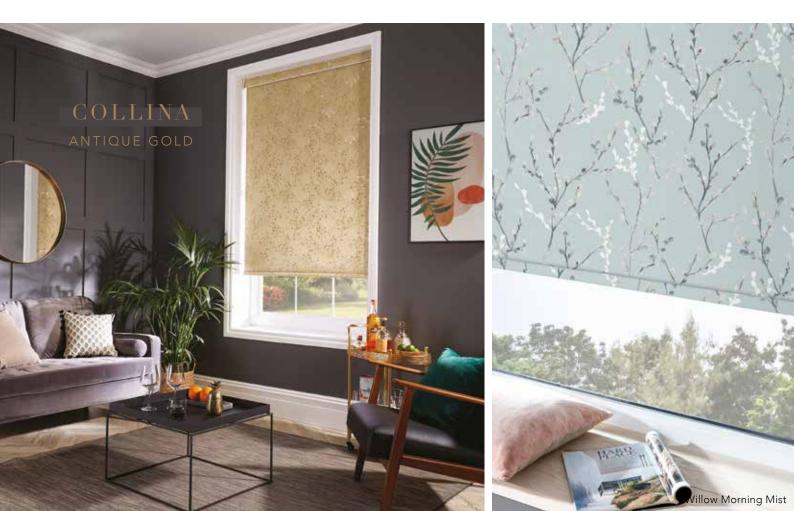

### SILVERY GREYS — & ROSY BLUSH —

Used more as a warm neutral within interiors now, muted pinks add softness to the home. Incredibly versatile, pair with darker colours for a sophisticated look or create a space to unwind in with silvery grey tones.