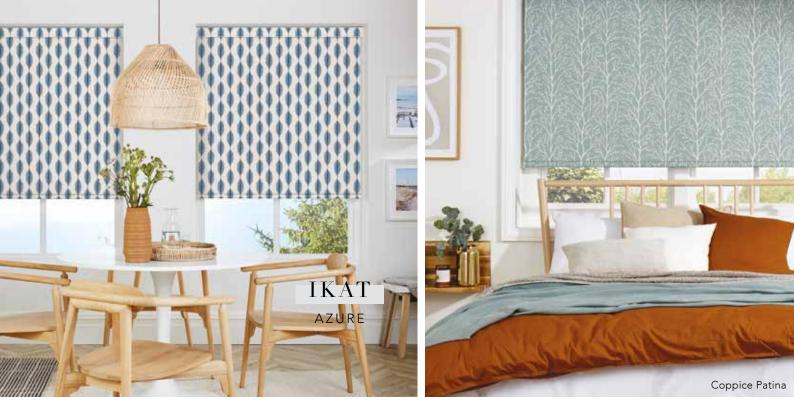

# MELLOW MINERALS ----- & PLAYFUL BLUES -----

Recharge and uplift your interior with a vibrant shade of mineral or soft, serene duckegg. Pair with sea tones, and natural materials for a coastal inspired look or for a modern twist, earthy terracottas!