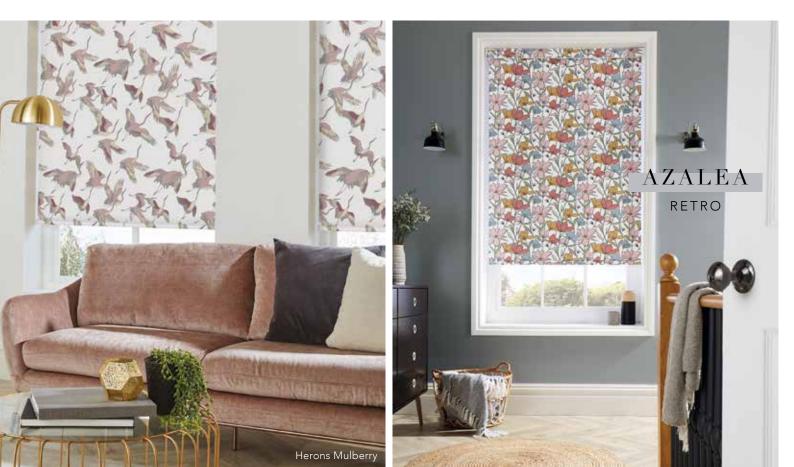

### SOFT GREYS — & SMOKEY TONES —

Greys are still hugely popular even the more daring darker shades of charcoal and black. These designer prints offer a brilliant selection, with subtle abstracts and geo's, leafy botanicals and lustrous wildlife.