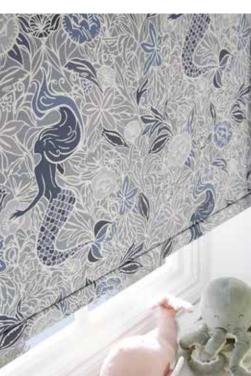

# MELLOW MINERALS ----- & PLAYFUL BLUES -----

Recharge and uplift your interior with a vibrant shade of mineral or soft, serene duckegg. Pair with sea tones, and natural materials for a coastal inspired look or for a modern twist, earthy terracottas!