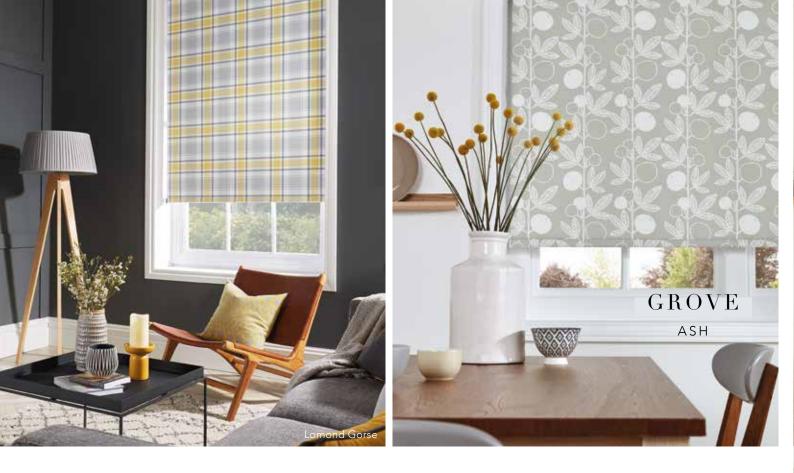

### INKY OCHRES — & Charcoal Greys —

Yellows, ochres and mustards, whichever shade you prefer there is no doubt this colour creates a happy and vibrant environment. Not quite brave for a yellow print? Add pops of sunshine to a warm grey interior.