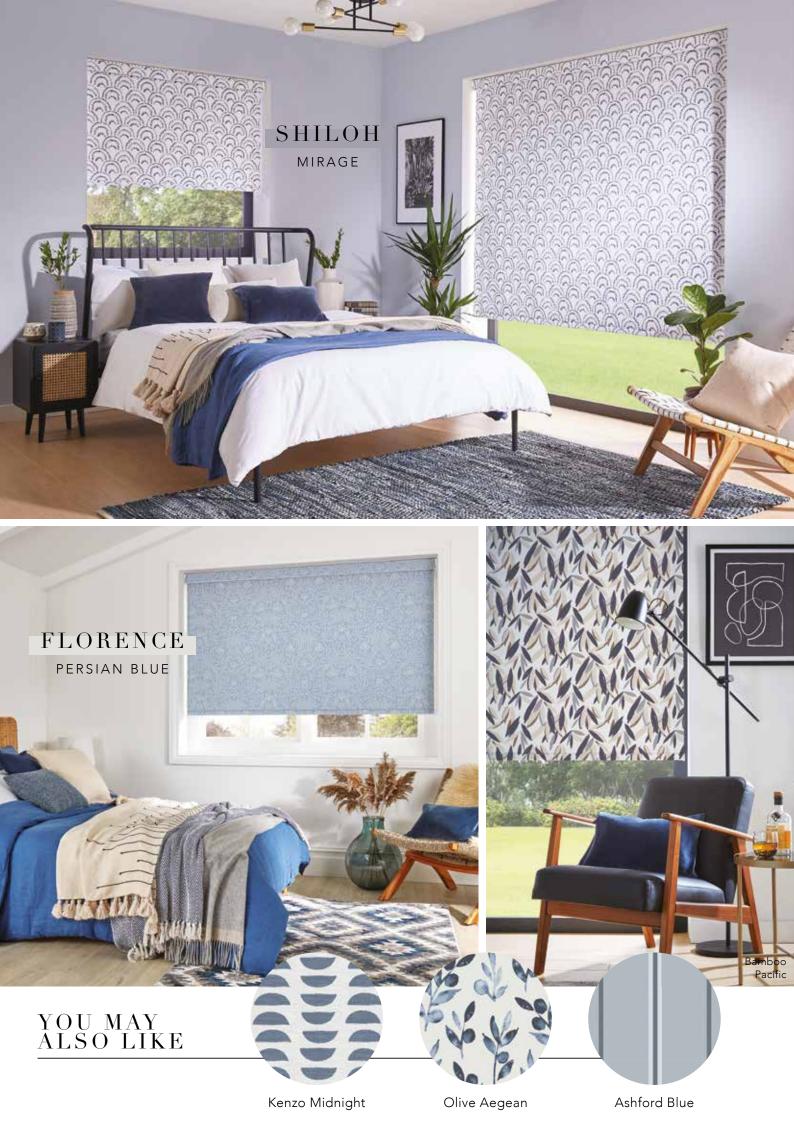

# MELLOW MINERALS ----- & PLAYFUL BLUES -----

Recharge and uplift your interior with a vibrant shade of mineral or soft, serene duckegg. Pair with sea tones, and natural materials for a coastal inspired look or for a modern twist, earthy terracottas!