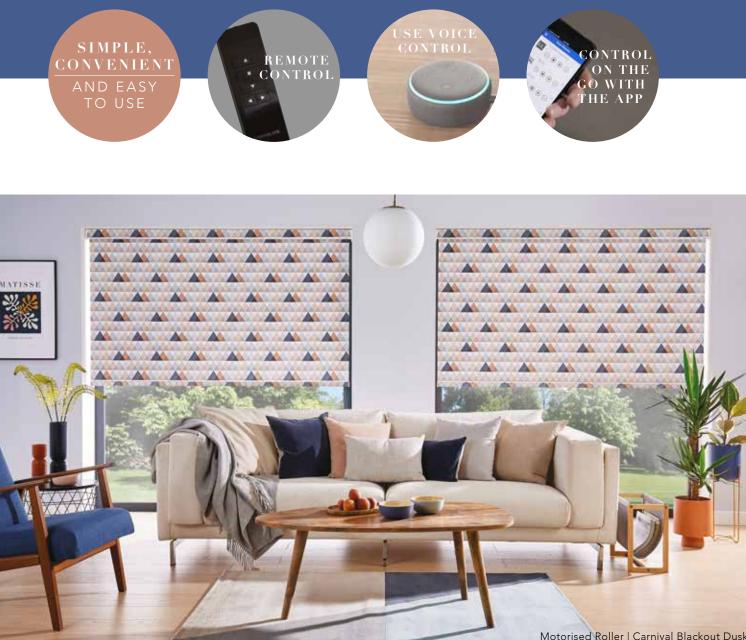

### MOTORISATION

AND SMART ACTIVATION

This innovative range of rechargeable lithium motors operate single or multiple blinds with remote control, voice activation with Amazon Alexa, Google Home and Siri or app control on a smart phone or tablet.

For added convenience and enhanced home security, use the timer remote or app to schedule your blinds' operation for when you're away from home.

Motorisation is a popular choice for shading bi-fold or sliding doors, multiple windows or for those that simply want easy blind operation.

Motorised Roller | Carnival Blackout Dusk

Solar Panel Charger, 1800 Motor, 1200 Motor and the 6 Channel Remote