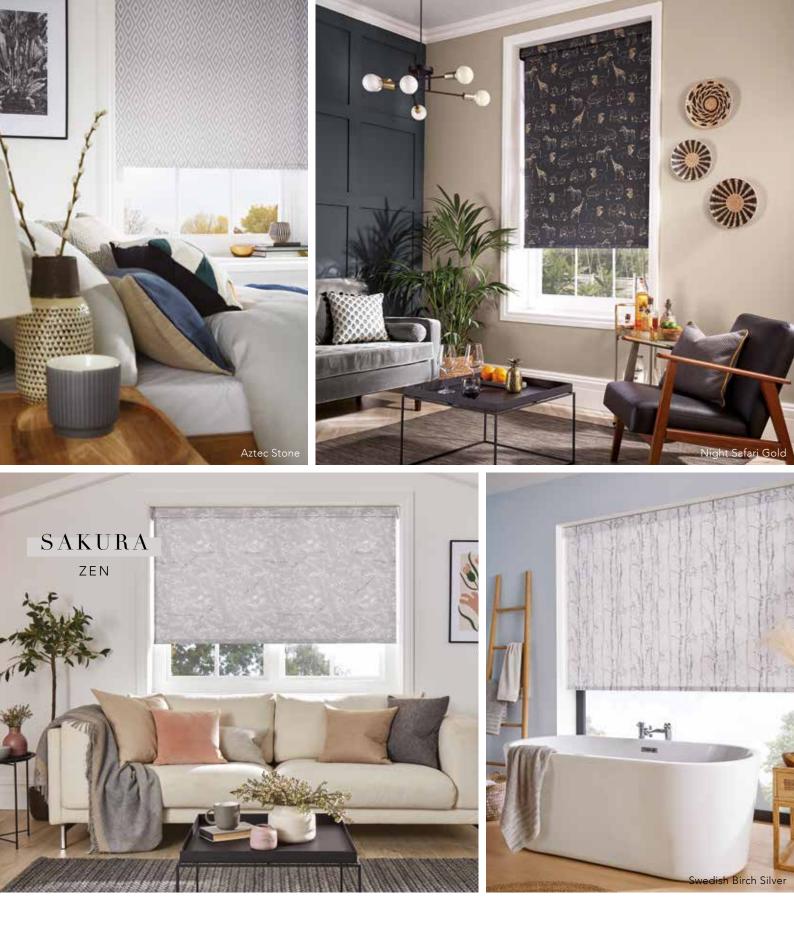

### SOFT GREYS — & SMOKEY TONES —

Greys are still hugely popular even the more daring darker shades of charcoal and black. These designer prints offer a brilliant selection, with subtle abstracts and geo's, leafy botanicals and lustrous wildlife.