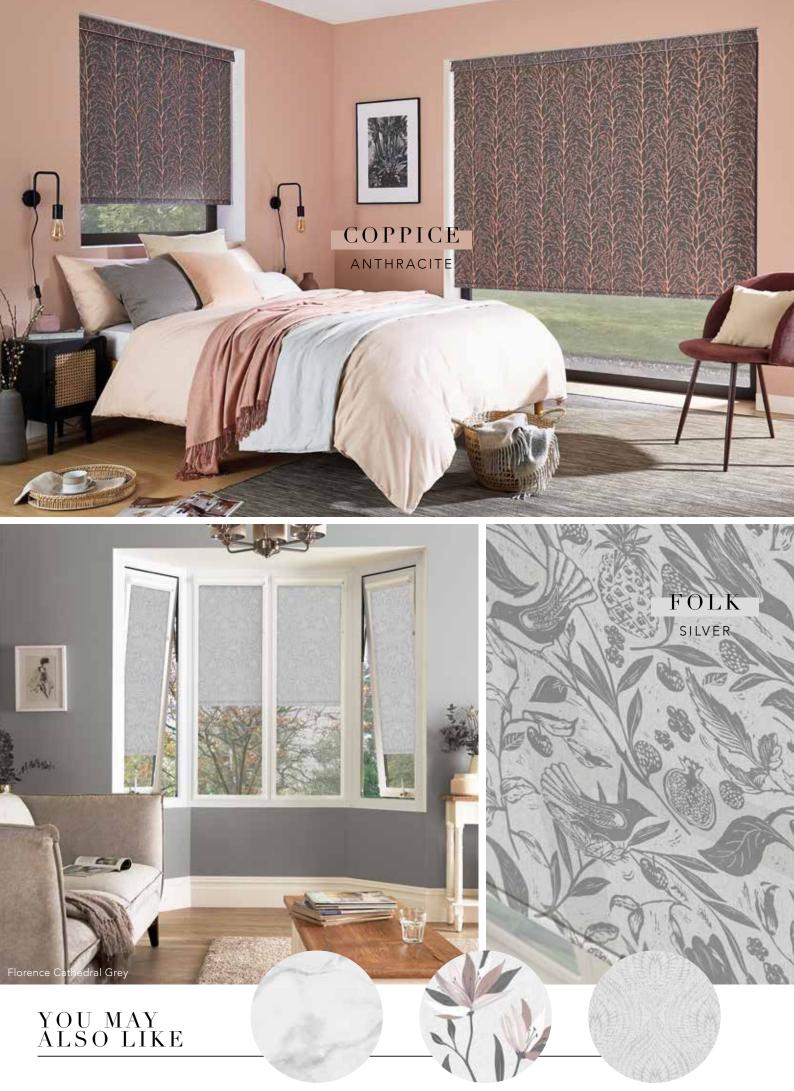

### SOFT GREYS — & SMOKEY TONES —

Greys are still hugely popular even the more daring darker shades of charcoal and black. These designer prints offer a brilliant selection, with subtle abstracts and geo's, leafy botanicals and lustrous wildlife.

#### YOU MAY ALSO LIKE

Willow Birch White

Flores Autumn

in the second second second second second

COLLINA

CHAMPAGNE FIZZ