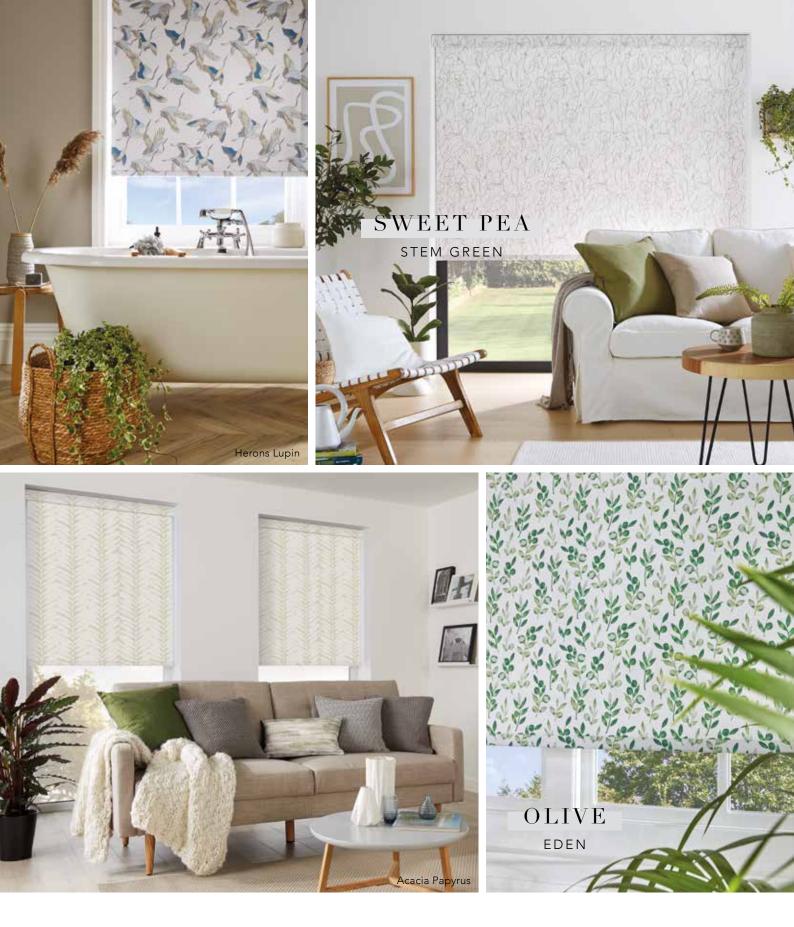

### BOTANICAL GREENS —— & POWDER BLUES ——

Associated with nature, both have a calming, stress-easing effect - just the thing to retreat into after a long day. When accenting, bring out the brightness in muted shades with warm walnut or use brass for a luxe edge.