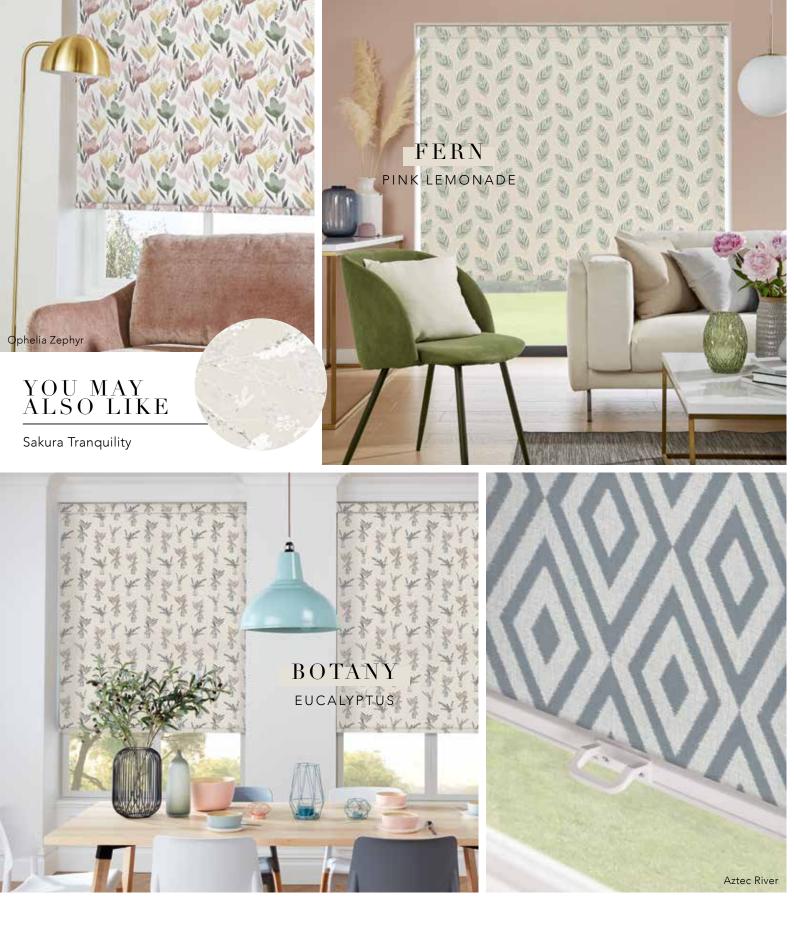

#### DREAMY PASTELS ----- & SOFT AZURES -----

Full of personality, these designer prints show how ice-cream colours can give spaces a fresh, calming look. Let your room bloom with Ophelia, Sakura and Botany, add vibrancy with Fern or unwind with Aztec.