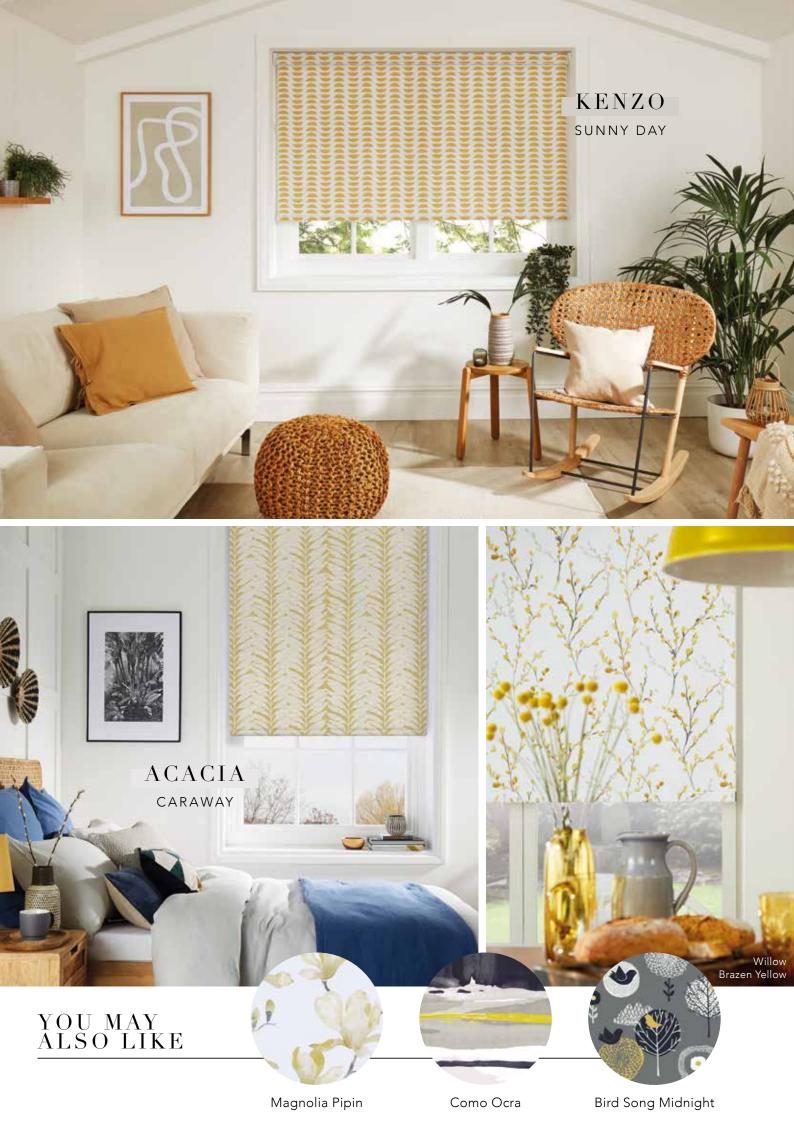

### INKY OCHRES — & Charcoal Greys —

Yellows, ochres and mustards, whichever shade you prefer there is no doubt this colour creates a happy and vibrant environment. Not quite brave for a yellow print? Add pops of sunshine to a warm grey interior.