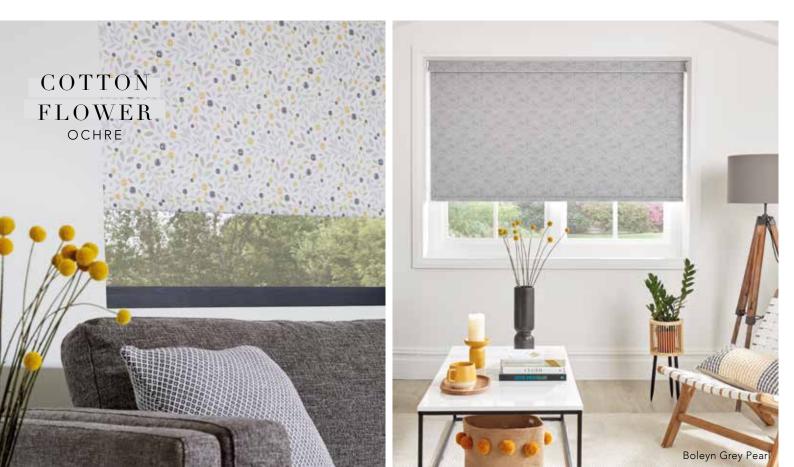

### INKY OCHRES — & Charcoal Greys —

Yellows, ochres and mustards, whichever shade you prefer there is no doubt this colour creates a happy and vibrant environment. Not quite brave for a yellow print? Add pops of sunshine to a warm grey interior.